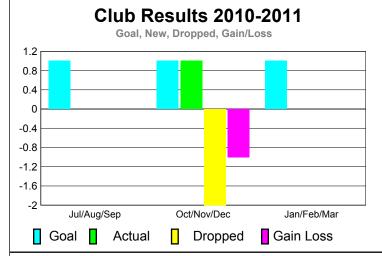

GMT: JOHN 'JACK' R FERGUSON Location: TEXAS GMT CA: 1

| ULUDS       |             |               |                   |                  |                  |  |  |  |  |
|-------------|-------------|---------------|-------------------|------------------|------------------|--|--|--|--|
|             |             | Club          |                   | <u>Clubs</u>     |                  |  |  |  |  |
|             |             | 201           |                   | 2009-2010        |                  |  |  |  |  |
|             |             |               | _                 |                  |                  |  |  |  |  |
|             | New<br>Club | Actual<br>New | Actual<br>Dropped | Gain/<br>Loss of | Gain/<br>Loss of |  |  |  |  |
| Month       | Goal        | Clubs         | <u>Clubs</u>      | Clubs            | Clubs            |  |  |  |  |
| Jul/Aug/Sep | 1           | 0             | 0                 | 0                | 0                |  |  |  |  |
| Oct/Nov/Dec | 1           | 1             | -2                | -1               | 3                |  |  |  |  |
| Jan/Feb/Mar | 1           | 0             | 0                 | 0                | 0                |  |  |  |  |
| Totals      | 3           | 1             | -2                | -1               | 3                |  |  |  |  |