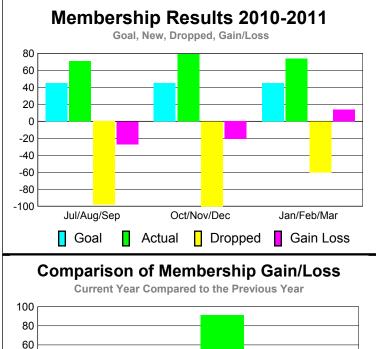

## YTD Status Quo Clubs 2010-2011

Status Quo Clubs Compared to Status Quo Members

6
4
2
0
-2
-4
-6

Jul/Aug/Sep Oct/Nov/Dec Jan/Feb/Mar

Status Quo Clubs Total Status Quo Members

| <u> MEMBERSHIP</u> |                     |                    |                   |                 |                        |  |  |  |
|--------------------|---------------------|--------------------|-------------------|-----------------|------------------------|--|--|--|
|                    | <u>N</u>            | <u> Aember</u>     | <u>Membership</u> |                 |                        |  |  |  |
|                    |                     | 201                | 2009-2010         |                 |                        |  |  |  |
|                    |                     |                    |                   |                 |                        |  |  |  |
|                    | Net                 | Actual             | Actual            | Gain/           | Gain/                  |  |  |  |
| Month              | Memb<br><u>Goal</u> | New<br><u>Memb</u> | Dropped<br>Memb   | Loss of<br>Memb | Loss of<br><u>Memb</u> |  |  |  |
| Jul/Aug/Sep        | 45                  | 71                 | -98               | -27             | 43                     |  |  |  |
| Oct/Nov/Dec        | 45                  | 79                 | -100              | -21             | 91                     |  |  |  |
| Jan/Feb/Mar        | 45                  | 74                 | -60               | 14              | -2                     |  |  |  |
| Totals             | 135                 | 224                | -258              | -34             | 132                    |  |  |  |