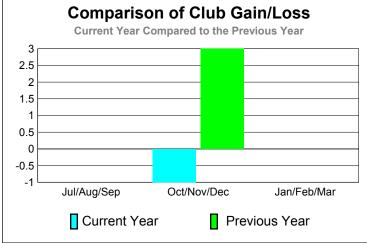

GMT: JOHN 'JACK' R FERGUSON Location: TEXAS GMT CA: 1

| ULUDS       |             |               |                   |                  |                  |  |  |  |  |
|-------------|-------------|---------------|-------------------|------------------|------------------|--|--|--|--|
|             |             | Club          |                   | <u>Clubs</u>     |                  |  |  |  |  |
|             |             | 201           |                   | 2009-2010        |                  |  |  |  |  |
|             |             |               | _                 |                  |                  |  |  |  |  |
|             | New<br>Club | Actual<br>New | Actual<br>Dropped | Gain/<br>Loss of | Gain/<br>Loss of |  |  |  |  |
| Month       | Goal        | Clubs         | <u>Clubs</u>      | Clubs            | Clubs            |  |  |  |  |
| Jul/Aug/Sep | 1           | 0             | 0                 | 0                | 0                |  |  |  |  |
| Oct/Nov/Dec | 1           | 1             | -2                | -1               | 3                |  |  |  |  |
| Jan/Feb/Mar | 1           | 0             | 0                 | 0                | 0                |  |  |  |  |
| Totals      | 3           | 1             | -2                | -1               | 3                |  |  |  |  |