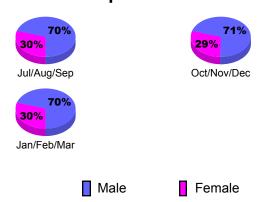

/                  |  |  |  |
| Month              | Memb<br><u>Goal</u> | New<br><u>Memb</u> | Dropped<br>Memb   | Loss of<br>Memb | Loss of<br><u>Memb</u> |  |  |  |
| Jul/Aug/Sep        | 45                  | 71                 | -98               | -27             | 43                     |  |  |  |
| Oct/Nov/Dec        | 45                  | 79                 | -100              | -21             | 91                     |  |  |  |
| Jan/Feb/Mar        | 45                  | 74                 | -60               | 14              | -2                     |  |  |  |
| Totals             | 135                 | 224                | -258              | -34             | 132                    |  |  |  |



## **Gender Comparison 2010-2011**

Oct/Nov/Dec

Jan/Feb/Mar

Previous Year